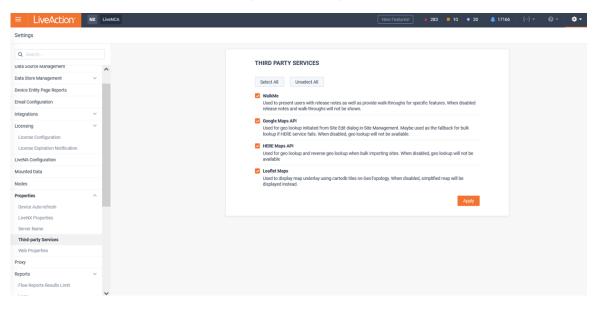

• Ported Flow Data Status to Operations Dashboard

· Ported Custom Report management to Operations Dashboard

· Added option to disable connectivity to third-party services

LiveAction.com Page 4 of 4