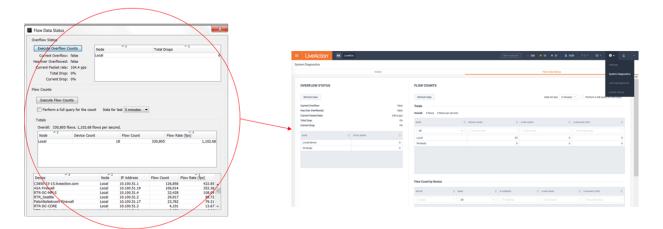

• Ported Flow Data Status to Operations Dashboard

· Ported Custom Report management to Operations Dashboard

· Added option to disable connectivity to third-party services

LiveAction.com Page 4 of 4