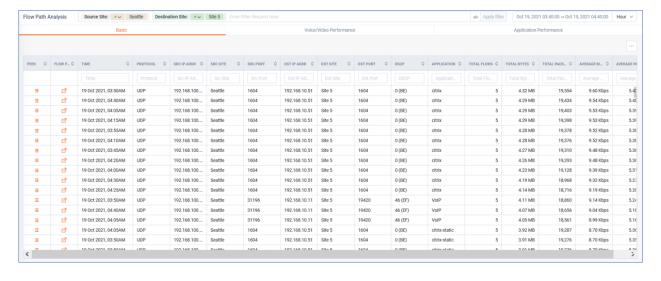

LiveAction.com Page 2 of 4

Added interface state to Discovered Devices workflow

- Updated all Operations Dashboard filtering (Stories, Topology, etc.) to include:
  - Source Site
  - Destination Site

LiveAction.com Page 3 of 4