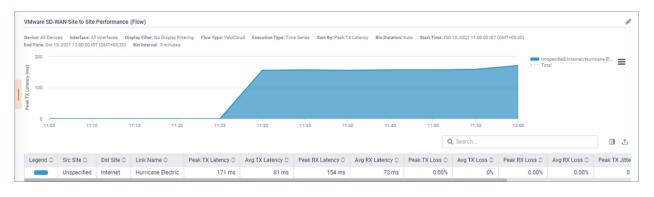

## Members

- 1. Jane
- 2. Joe
- 3. Bob
- 4. Mary
- Added new VMWare SDWAN (VeloCloud) reports

LiveAction.com Page 1 of 4

Added multi-instance support to BGP Alerts

· Added historic alerting reports to Operations Dashboard