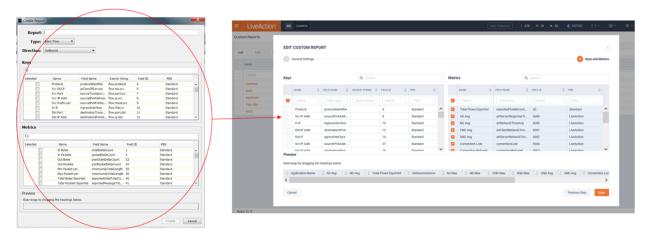

• Ported Flow Data Status to Operations Dashboard

· Ported Custom Report management to Operations Dashboard

· Added option to disable connectivity to third-party services

LiveAction.com Page 4 of 4