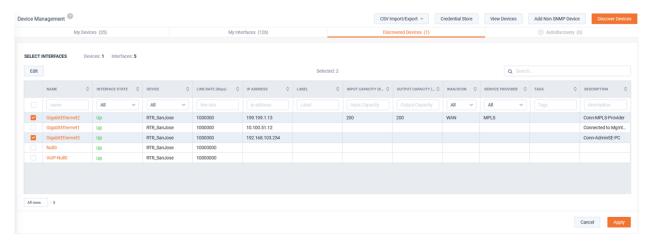

LiveAction.com Page 2 of 4

Added interface state to Discovered Devices workflow

- Updated all Operations Dashboard filtering (Stories, Topology, etc.) to include:
  - Source Site
  - Destination Site

LiveAction.com Page 3 of 4