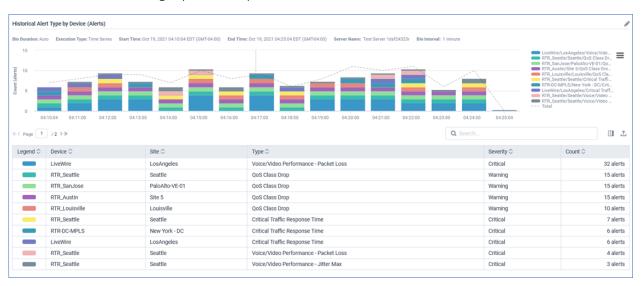

## Members

- 1. Jane
- 2. Joe
- 3. Bob
- 4. Mary
- Added new VMWare SDWAN (VeloCloud) reports

LiveAction.com Page 1 of 4

Added multi-instance support to BGP Alerts

· Added historic alerting reports to Operations Dashboard