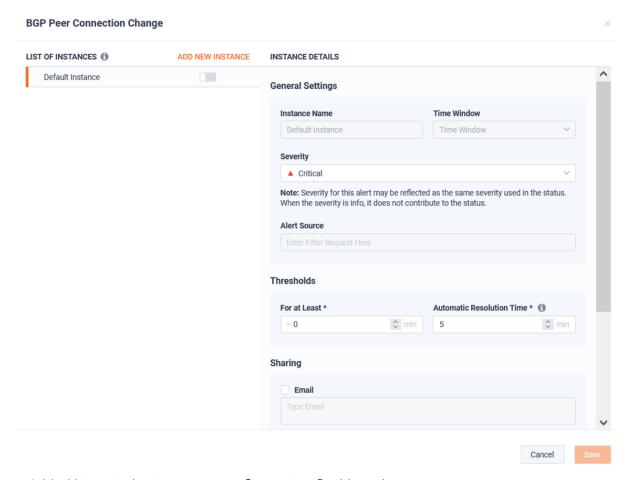

## Members

- 1. Jane
- 2. Joe
- 3. Bob
- 4. Mary
- Added new VMWare SDWAN (VeloCloud) reports

LiveAction.com Page 1 of 4

Added multi-instance support to BGP Alerts

· Added historic alerting reports to Operations Dashboard